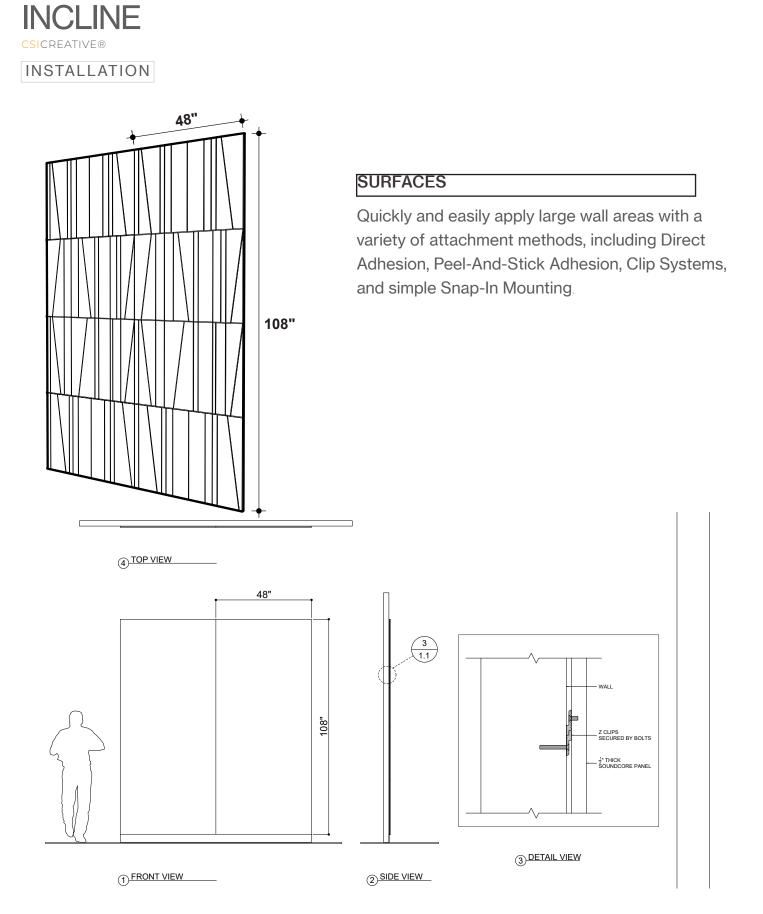

#### APPLICATION

SURFACES Cover massive wall areas with seamless patterns.

**CSI**CREATIVE®

#### SPECIFICATIONS

| PRODUCT ID     | IPS-DIM-005                                                                                                                            |
|----------------|----------------------------------------------------------------------------------------------------------------------------------------|
| CONTENT        | Soundcore® Recycled PET acoustic felt, Thermaleaf® Inherently Fire Retardant Foliage, and Elements veneered Recycled PET Acoustic Felt |
| DURABILITY     | Impact resistant, shock absorbant                                                                                                      |
| WEATHERING     | Non-deteriorating, non-hygroscopic, colorfast                                                                                          |
| MAINTENANCE    | Clean with vacuum or light dusting                                                                                                     |
| WARRANTY       | Comes with industry-leading standard warranty                                                                                          |
| ENVIRONMENTAL  | LEEDv4, VOC free, 100% recyclable, non-toxic, non-allergenic,<br>anti-microbial                                                        |
| INSTALLATION   | CSI Installation Systems are product specific (see Installation page)                                                                  |
| ACOUSTICS      | 0.60 NRC                                                                                                                               |
| FLAMMABILITY   | ASTM E84: Class A                                                                                                                      |
| SUSTAINABILITY | Made from 60% recycled content and is 100% recyclable                                                                                  |