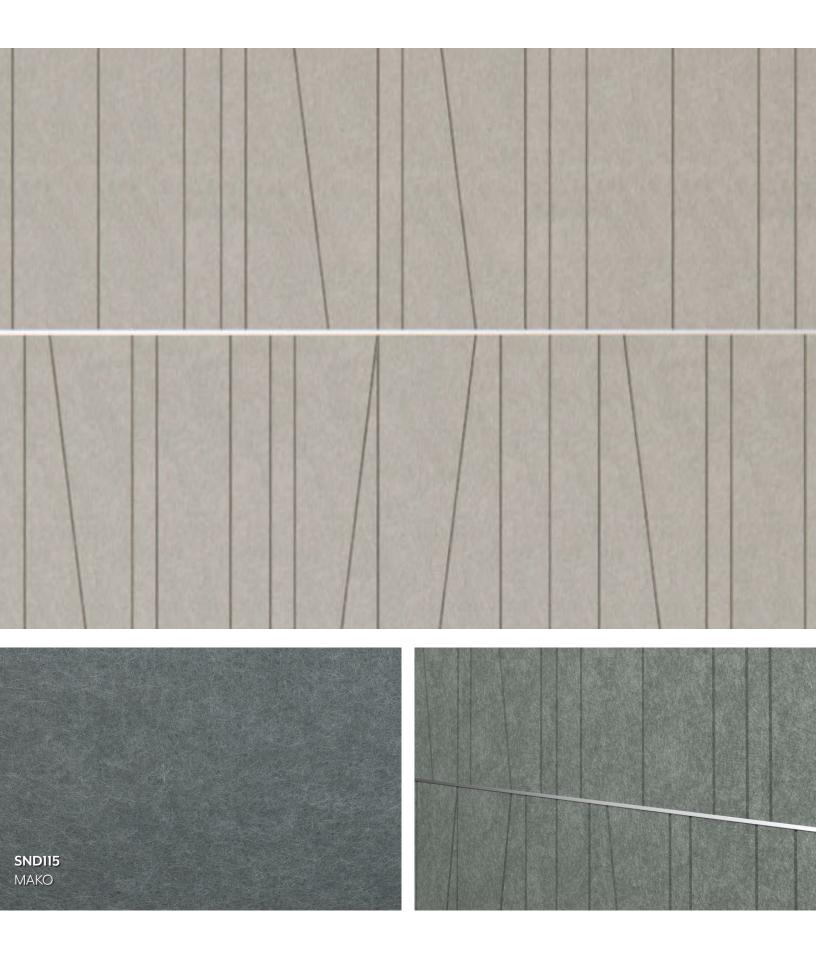

# DIMENSIONAL INCLINE

IPS-DIM-005





# INCLINE

#### INTRODUCTION

Incline from the Dimensional collection creates a stunning backdrop for your space. The pattern and texture in this installation truly elevate the look of any environment. The design brings a sense of comfort and captivation unlike any other on the market.









#### EXPERIENCE ASCENT

Incline follows the path of an upward trajectory as it uplifts and inspires. The forms rise and fall to create dimension and interest. With this simple but timeless design your visitors will easily be impressed and at home.



800.213.0653 | INFO@CSICREATIVE.COM | CSICREATIVE.COM

### INCLINE

**CSI**CREATIVE®

#### APPLICATION



SURFACES Cover massive wall areas with seamless patterns.









**CSI**CREATIVE®

#### SPECIFICATIONS

| PRODUCT ID     | IPS-DIM-005                                                                                                                            |
|----------------|----------------------------------------------------------------------------------------------------------------------------------------|
| CONTENT        |